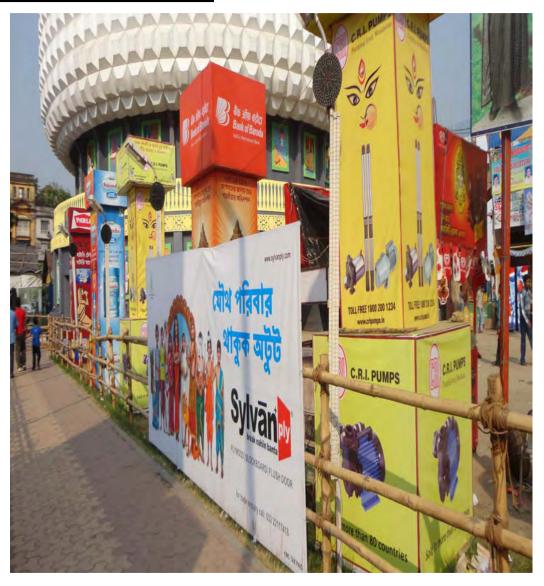

# AND THIS IS NOT JUST PUJAS

#### KMC bans fairs in parks to save greenery

The Statesman, 25 November 2010

"Kolkata Municipal Corporation (KMC) will not allow fairs to be held in its parks," member, mayor-in-council (parks and garden), Mr Debasish Kumar, said today.

Mr Kumar said he contacted a senior officer of the Kolkata Police a few days ago to take action against some puja committees which destroyed the greenery of the parks by organising fairs during the festival but police did not take any legal action against them.

So the KMC has decided to stop the fairs permanently in its KMC parks.

And such fair grounds will be set up in all places including north, south, east and west Kolkata.

The KMC allowed only two organisations to hold fairs in two parks at Maddox Square and Park Circus. But the organisers have to sign an agreement with the KMC that they will not organise fairs on these grounds next year.