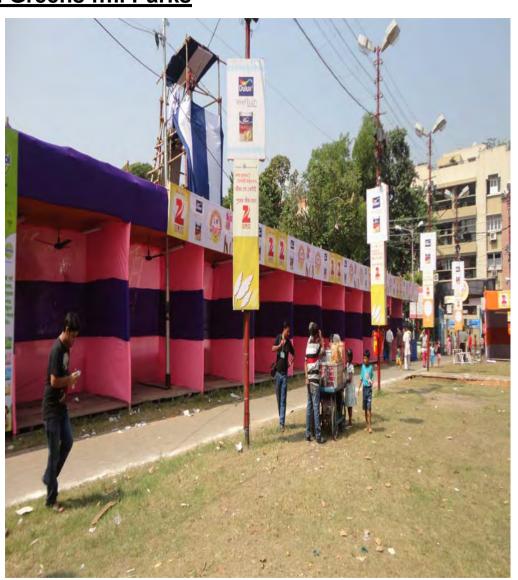

#### KMC bans fairs in parks to save greenery

The Statesman, 25 November 2010

"Kolkata Municipal Corporation (KMC) will not allow fairs to be held in its parks," member, mayor-in-council (parks and garden), Mr Debasish Kumar, said today.

Mr Kumar said he contacted a senior officer of the Kolkata Police a few days ago to take action against some puja committees which destroyed the greenery of the parks by organising fairs during the festival but police did not take any legal action against them.

So the KMC has decided to stop the fairs permanently in its KMC parks.

And such fair grounds will be set up in all places including north, south, east and west Kolkata.

The KMC allowed only two organisations to hold fairs in two parks at Maddox Square and Park Circus. But the organisers have to sign an agreement with the KMC that they will not organise fairs on these grounds next year.