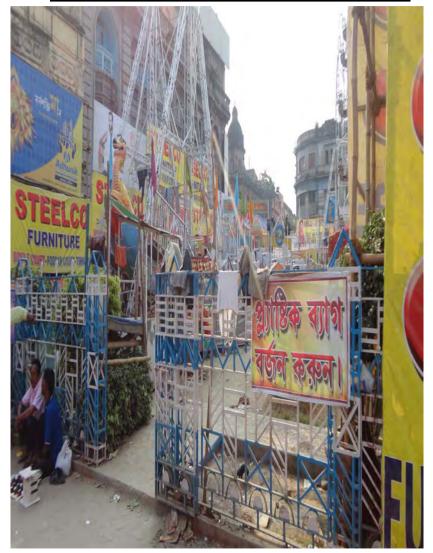

# AND THIS IS NOT JUST PUJAS

#### KMC bans fairs in parks to save greenery

The Statesman, 25 November 2010

"Kolkata Municipal Corporation (KMC) will not allow fairs to be held in its parks," member, mayor-in-council (parks and garden), Mr Debasish Kumar, said today.

Mr Kumar said he contacted a senior officer of the Kolkata Police a few days ago to take action against some puja committees which destroyed the greenery of the parks by organising fairs during the festival but police did not take any legal action against them.

So the KMC has decided to stop the fairs permanently in its KMC parks.

And such fair grounds will be set up in all places including north, south, east and west Kolkata.

The KMC allowed only two organisations to hold fairs in two parks at Maddox Square and Park Circus. But the organisers have to sign an agreement with the KMC that they will not organise fairs on these grounds next year.