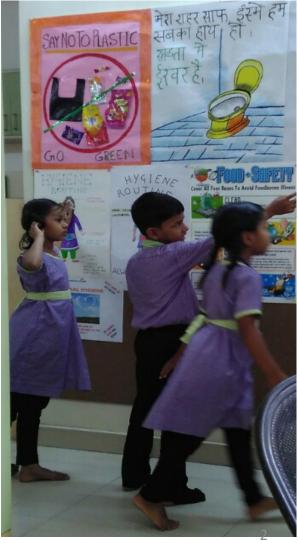

#### FRIDAY NO PLASTIC DAY

- Made plastic day collection box to be used each Friday.
   Made the box and none of the students after that has bought any of the stuff like wafers, cakes or other food items.
- Poems been prepared.

#### **GARBAGE SEGREGATION**

- Done with help of support staff - to remove all the black plastic garbage bag from blue bins.
- Removed all the wooden dustbins placed more colour coated bins all over the school.
- Posters made to highlight
  Segregation into the green
  and the blue bin.