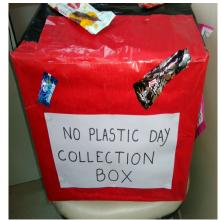

#### FRIDAY NO PLASTIC DAY

- Made plastic day collection box to be used each Friday.
   Made the box and none of the students after that has bought any of the stuff like wafers, cakes or other food items.
- Poems been prepared.