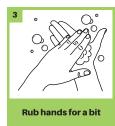

### WATER:

- Demonstrate hand-washing to EKTARA'S SUPPORT STAFF who will in turn help the Children of Ektara on Proper Hand-washing practice.
- Ashiya, Renu and Waheeda.

# Hand Washing

Don't Spread Germs. Wash Your Hands!