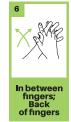

### WATER:

- Demonstrate hand-washing to EKTARA'S SUPPORT STAFF who will in turn help the Children of Ektara on Proper Hand-washing practice.
- Ashiya, Renu and Waheeda.

# Hand Washing

Don't Spread Germs. Wash Your Hands!