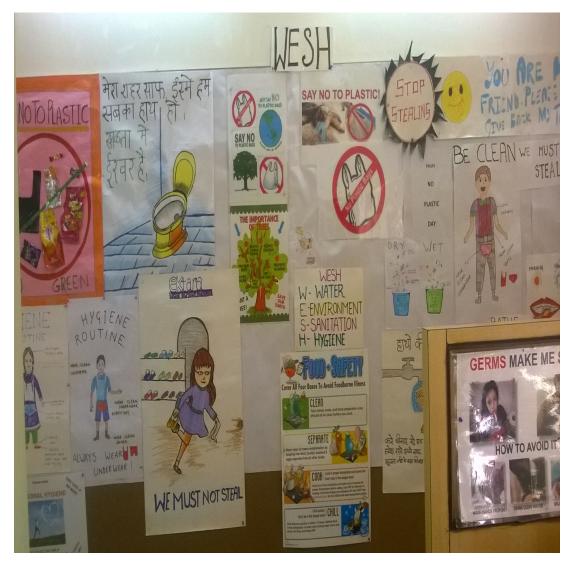

### **WESH - COMMUNICATION BOARD**

#### **WESH @ EKTARA**

**FEBRUARY 2017** 

### WATER:

- Demonstrate hand-washing to EKTARA'S SUPPORT STAFF who will in turn help the Children of Ektara on Proper Hand-washing practice.
- Ashiya, Renu and Waheeda.

#### **ENVIRONMENT:**

#### FRIDAY NO PLASTIC DAY

- Made plastic day collection box to be used each Friday.
   Made the box and none of the students after that has bought any of the stuff like wafers, cakes or other food items.
- Poems been prepared.

### **ENVIRONMENT**:

#### **GARBAGE SEGREGATION**

- Done with help of support staff - to remove all the black plastic garbage bag from blue bins.
- Removed all the wooden dustbins placed more colour coated bins all over the school.
- Posters made to highlight
  Segregation into the green
  and the blue bin.

## **SANITATION**:

- Upgrade the staff toilets
  Segregation of all toilets
- Given hand-gloves to the toilet cleaners and for the garbage segregation
- Removed all the mats from all over the toilet areas

# **PERSONAL HYGIENE:**

- Weekly (Wednesdays) Personal Hygiene Check-Ups
- Importance of Clean Shoes & Socks