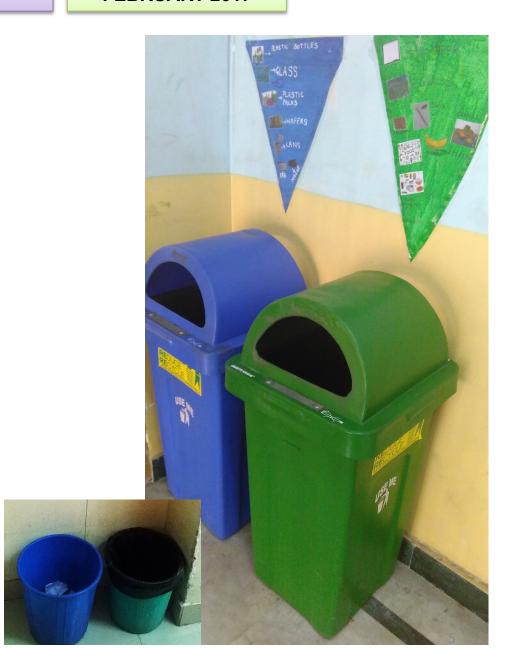

#### **GARBAGE SEGREGATION**

- Done with help of support staff - to remove all the black plastic garbage bag from blue bins.
- Removed all the wooden dustbins placed more colour coated bins all over the school.
- Posters made to highlight
  Segregation into the green
  and the blue bin.