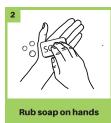

### WATER:

- Demonstrate hand-washing to EKTARA'S SUPPORT STAFF who will in turn help the Children of Ektara on Proper Hand-washing practice.
- Ashiya, Renu and Waheeda.

# Hand Washing

Don't Spread Germs. Wash Your Hands!