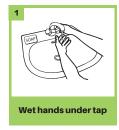

### WATER:

- Demonstrate hand-washing to EKTARA'S SUPPORT STAFF who will in turn help the Children of Ektara on Proper Hand-washing practice.
- Ashiya, Renu and Waheeda.

# Hand Washing

Don't Spread Germs. Wash Your Hands!