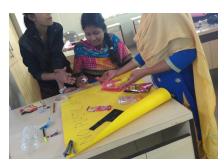

#### FRIDAY NO PLASTIC DAY

- Made plastic day collection box to be used each Friday.
   Made the box and none of the students after that has bought any of the stuff like wafers, cakes or other food items.
- Poems been prepared.