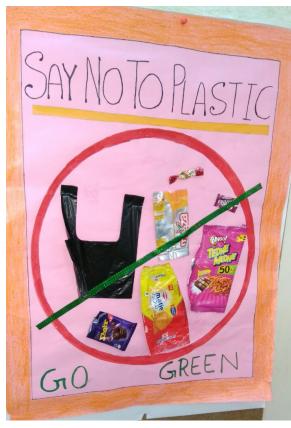

#### FRIDAY NO PLASTIC DAY

- Made plastic day collection box to be used each Friday.
   Made the box and none of the students after that has bought any of the stuff like wafers, cakes or other food items.
- Poems been prepared.