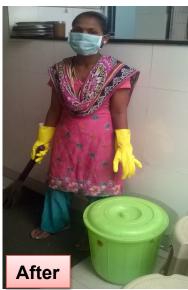

## **SANITATION**:

- Upgrade the staff toilets
  Segregation of all toilets
- Given hand-gloves to the toilet cleaners and for the garbage segregation
- Removed all the mats from all over the toilet areas