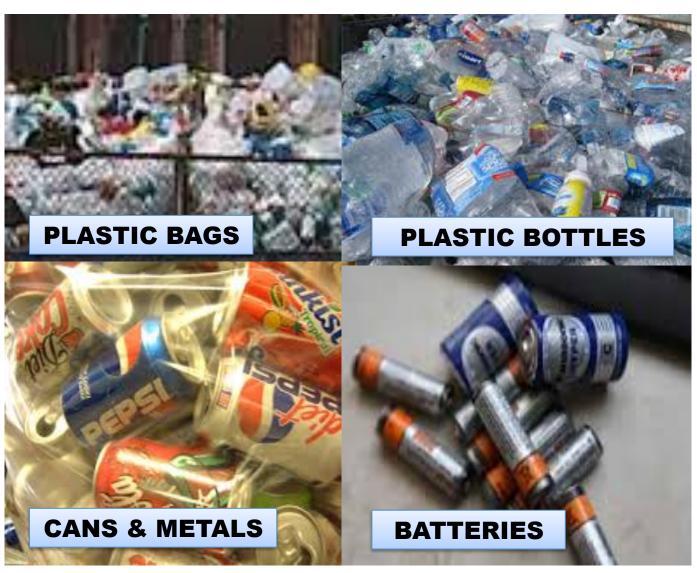

#### **WE ALSO THROW AWAY .....**

# NON BIO DEGRADEABLE

All waste that through the action of natural elements (air, water, sunlight, micro-organisms) **CANNOT** go back into nature, very quickly.

CANNOT GO BACK TO SOIL