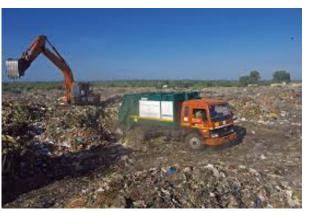

#### THE CYCLE OF GARBAGE - 1

1. We throw garbage in COMMONS

2. We throw garbage in a VAT

3. Collected by KMC

4a. KMC truck takes it to DHAPA

4b. KMC compactor takes it to DHAPA

5. KMC truck / compactor DUMPS IT IN Dhapa