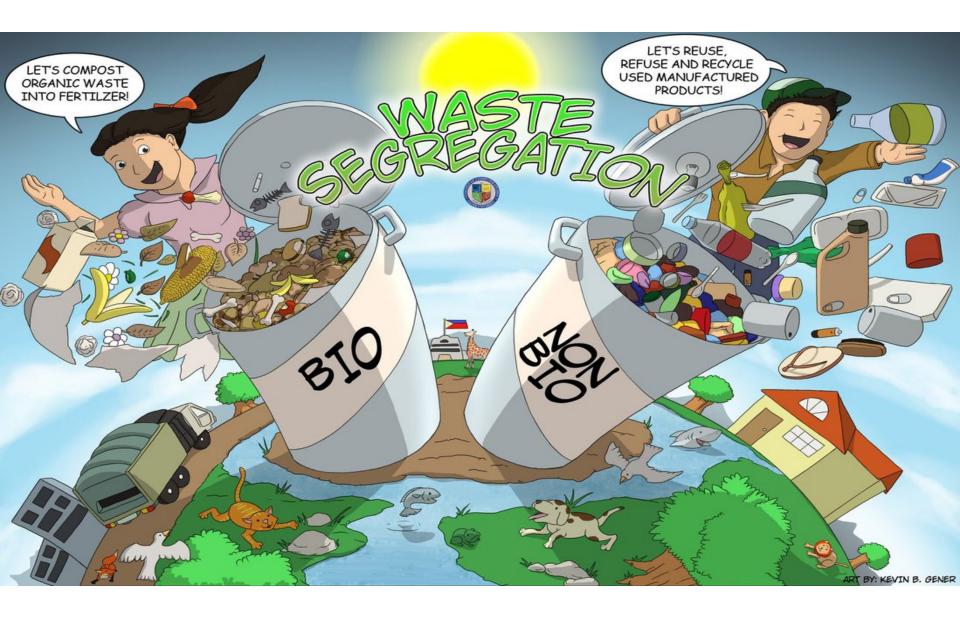

#### BIO DEGRADEABLE

All waste that through the action of natural elements (air, water, sunlight, micro-organisms) can go back into nature, very quickly. BACK TO SOIL. These products are mostly made of natural materials.

# NON BIO DEGRADEABLE

All waste that through the action of natural elements (air, water, sunlight, micro-organisms) **CANNOT** go back into nature, very quickly.

CANNOT GO BACK TO SOIL