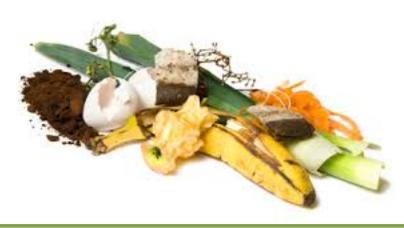

#### BIO DEGRADEABLE

All waste that through the action of natural elements (air, water, sunlight, micro-organisms) can go back into nature, very quickly. BACK TO SOIL. These products are mostly made of natural materials.