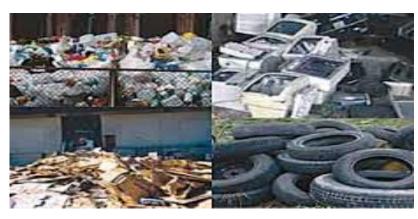

# NON BIO DEGRADEABLE

All waste that through the action of natural elements (air, water, sunlight, micro-organisms) **CANNOT** go back into nature, very quickly.

CANNOT GO BACK TO SOIL

#### **NON BIO-DEGRADEABLE WASTE**