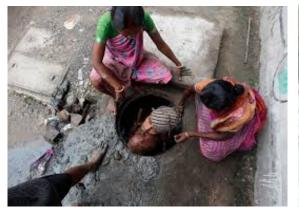

#### THE CYCLE OF GARBAGE - 2

1. We throw garbage in COMMONS

2. We throw garbage in a VAT

3a. Garbage gets into the DRAINS

3b. GARBAGE gets into DRAINS

5. Drains gets **CLOGGED** 

6. WATERLOGGING