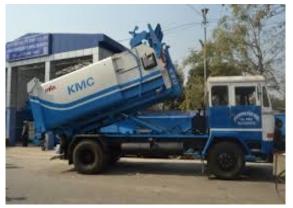

#### THE CYCLE OF GARBAGE - 1

1. We throw garbage in COMMONS

2. We throw garbage in a VAT

3. Collected by KMC

4a. KMC truck takes it to DHAPA

4b. KMC compactor takes it to DHAPA

5. KMC truck / compactor DUMPS IT IN Dhapa