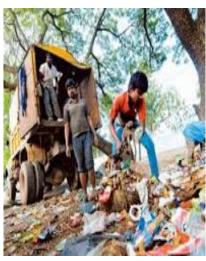

#### THE CYCLE OF GARBAGE - 1

1. We throw garbage in COMMONS

2. We throw garbage in a VAT

3. Collected by KMC

4a. KMC truck takes it to DHAPA

4b. KMC compactor takes it to DHAPA

5. KMC truck / compactor DUMPS IT IN Dhapa