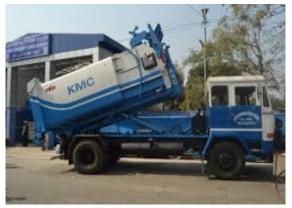

#### THE CYCLE OF GARBAGE - 1

1. We throw garbage in COMMONS

2. We throw garbage in a VAT

3. Collected by KMC

4a. KMC truck takes it to DHAPA

4b. KMC compactor takes it to DHAPA

5. KMC truck / compactor DUMPS IT IN Dhapa