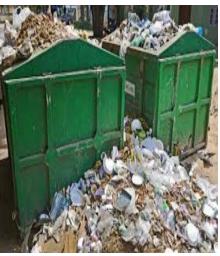

#### THE CYCLE OF GARBAGE - 1

1. We throw garbage in COMMONS

2. We throw garbage in a VAT

3. Collected by KMC

4a. KMC truck takes it to DHAPA

4b. KMC compactor takes it to DHAPA

5. KMC truck / compactor DUMPS IT IN Dhapa