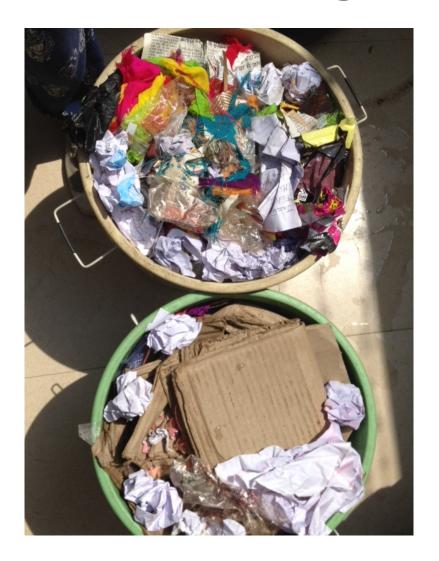

#### LET US LOOK FOR GARBAGE / WASTE IN OUR CLASSROOM TODAY

#### WHAT DID WE FIND?

(TEACHERS – PLEASE MAKE NOTES OF THIS PAGE AND KEEP IT PROPERLY. WE WILL COME BACK TO THIS AT A LATER CLASS)

**WHY** 

ARE

WE

STUDYING ABOUT

GARBAGE?