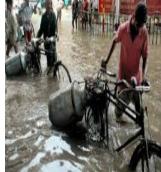

#### THE CYCLE OF GARBAGE - 2

1. We throw garbage in COMMONS

2. We throw garbage in a VAT

3a. Garbage gets into the DRAINS

3b. GARBAGE gets into DRAINS

5. Drains gets **CLOGGED** 

6. WATERLOGGING

#### **CLOGGED DRAINS**

leads to

**WATERLOGGING** 

IS THERE THE

CYCLE OF GARBAGE - 3

WHAT IS SOIL?

#### **CLOGGED DRAINS**

leads to

WATERLOGGING

#### DRAINS OF KOLKATA CHOKED WITH GARBAGE = WATERLOGGING

IS THERE THE

CYCLE OF GARBAGE - 3