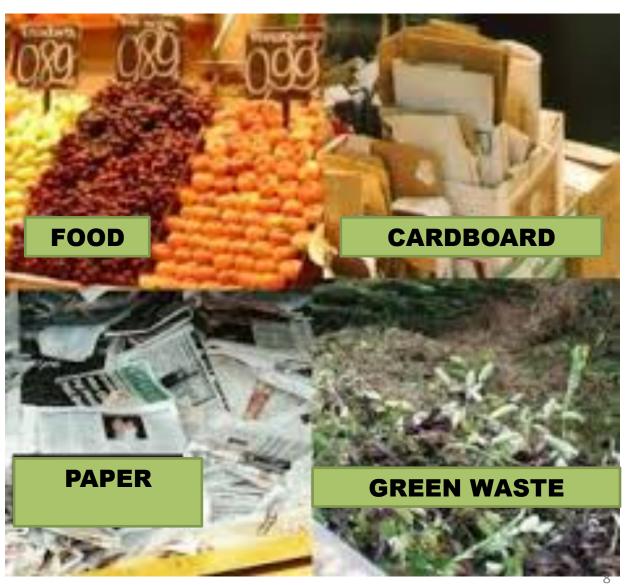

#### BIO DEGRADEABLE

All waste that through the action of natural elements (air, water, sunlight, micro-organisms) can go back into nature, very quickly. BACK TO SOIL. These products are mostly made of natural materials.