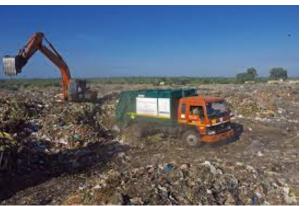

#### THE CYCLE OF GARBAGE - 1

1. We throw garbage in COMMONS

2. We throw garbage in a VAT

3. Collected by KMC

4a. KMC truck takes it to DHAPA

4b. KMC compactor takes it to DHAPA

5. KMC truck / compactor DUMPS IT IN Dhapa