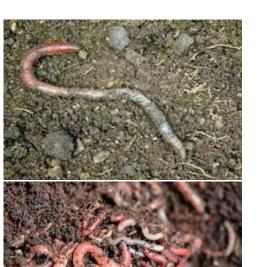

# SOIL IS MADE OF AIR / WATER / WORMS / MINERALS / BIO DEGRADEABLE WASTE WHICH ALL MAKE OUR FOOD / PLANTS / TREES

**AIR** 

**WATER** 

**MINERAL** 

**WORMS** 

2

BIO

**DEGRADEABLE WASTE** 