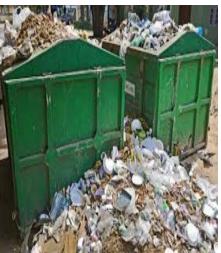

#### THE CYCLE OF GARBAGE - 1

1. We throw garbage in COMMONS

2. We throw garbage in a VAT

3. Collected by KMC

4a. KMC truck takes it to DHAPA

4b. KMC compactor takes it to DHAPA

5. KMC truck / compactor DUMPS IT IN Dhapa