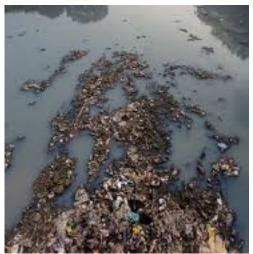

#### THE CYCLE OF GARBAGE - 2

1. We throw garbage in COMMONS

2. We throw garbage in a VAT

3a. Garbage gets into the DRAINS

3b. GARBAGE gets into DRAINS

5. Drains gets **CLOGGED** 

6. WATERLOGGING

#### **CLOGGED DRAINS**

leads to

WATERLOGGING

#### DRAINS OF KOLKATA CHOKED WITH GARBAGE = WATERLOGGING

IS THERE THE

CYCLE OF GARBAGE - 3