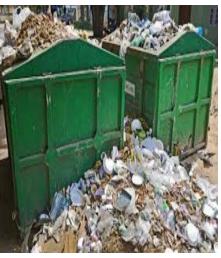

#### THE CYCLE OF GARBAGE - 1

1. We throw garbage in COMMONS

2. We throw garbage in a VAT

3. Collected by KMC

4a. KMC truck takes it to DHAPA

4b. KMC compactor takes it to DHAPA

5. KMC truck / compactor DUMPS IT IN Dhapa